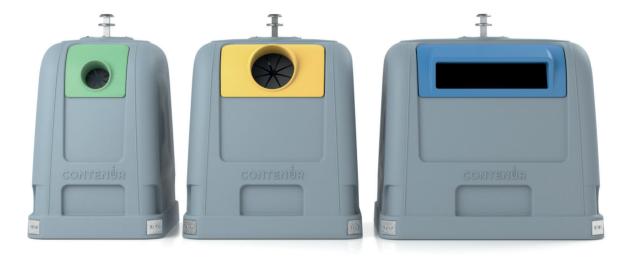

#### **Dimensions** ~

A > Aperture: Ø 350 mm | B > 1180 mm | C > 1600 mm | D > 1450 mm | E > 1600 mm

# Equipment $\checkmark$

Mushroom hook lifting system.

Circular opening at a height of 1,180 mm from the ground.

The lifting/emptying system is corrosion resistant metal.

A silk screen graphic or sticker can be supplied on request, with a maximum size of 795x480mm.

Apertures for different

waste types

Mushroom

Fold-back/turning lids with a pedal option

Innovative container

Environmentallyfriendly