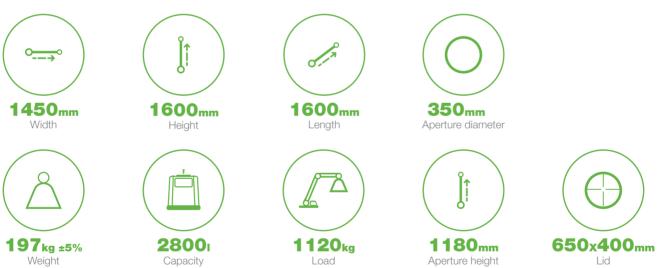

#### **Dimensions** ~

A > Aperture: Ø 350 mm | B > 1180 mm | C > 1600 mm | D > 1450 mm | E > 1600 mm