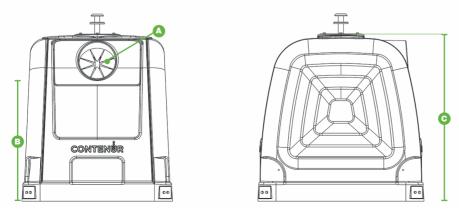

#### **Dimensions** ~

A > Aperture: Ø 350 mm | B > 1180 mm | C > 1600 mm | D > 1450 mm | E > 1600 mm

# Equipment $\checkmark$

Mushroom hook lifting system.

Circular opening at a height of 1,180 mm from the ground.

The lifting/emptying system is corrosion resistant metal.

A silk screen graphic or sticker can be supplied on request, with a maximum size of 795x480mm.