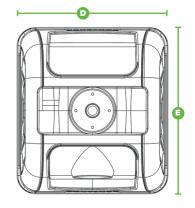

#### **Dimensions** ~

A > Aperture: Ø 350 mm | B > 1180 mm | C > 1600 mm | D > 1450 mm | E > 1600 mm