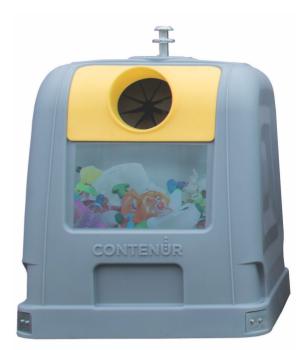

# 2Side System<sup>®</sup> 2800

# Equipment $\checkmark$

Mushroom hook lifting system.

Circular opening at a height of 1,180 mm from the ground.

The lifting/emptying system is corrosion resistant metal.

A silk screen graphic or sticker can be supplied on request, with a maximum size of 795x480mm.

Apertures for different

waste types

Mushroom

Fold-back/turning lids with a pedal option

Innovative container

Environmentallyfriendly